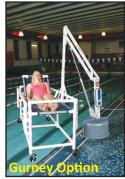

## Options:

- Upgrade Pack Item #F-700RLAP Includes battery, headrest, chest strap, cover
- Additional standard anchor Item #F-710RLA
- Headrest Item #F-722HRR
- Chest strap Item #F-423CS
- Protective cover Item #F-720RLC
- Spine board assembly Item #F-734RSA
- Gurney assembly Item #F-730RSA
- Sling seat option Item #F-706RLSS
- Wheelchair attachment Item #F-705
- Transport cart Item #F-714RTC
- Cycle attachment Item #F-019CA