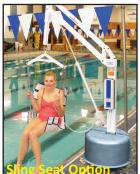

## Options:

- Upgrade Pack Item #F-700RLAP Includes battery, headrest, chest strap, cover
- Additional standard anchor Item #F-710RLA
- Headrest Item #F-722HRR
- Chest strap Item #F-423CS
- Protective cover Item #F-720RLC
- Spine board assembly Item #F-734RSA
- Gurney assembly Item #F-730RSA
- Sling seat option Item #F-706RLSS
- Wheelchair attachment Item #F-705
- Transport cart Item #F-714RTC
- Cycle attachment Item #F-019CA