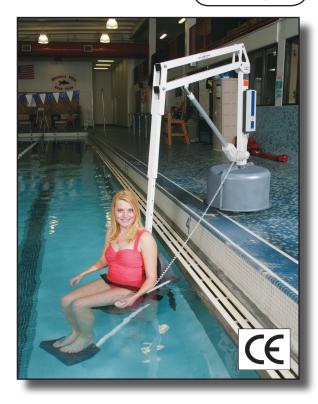

## The Revolution™ Lift

Item# F-700RI

Inspected And Verified to Meet Applicable Sections of ADA Guidelines Section 1009.2 By:

> A Registered ISO 9001 Laboratory

The Total Solution for Pool and Spa Access

The Revolution™ Lift is verified by an independent third party to be ADA compliant. This lift provides the ability to service multiple bodies of water as well as both above ground spas and in ground pools and spas. Multiple options makes this lift very versatile.

Constructed of all stainless steel materials and protected with a white epoxy powder coated finish, The Revolution™ Lift is the only lift your facility needs.

## Features:

- 500 Pound (227 kg) weight capacity
- Rechargeable battery with wall mount charger
- Clears 30" high walls, up to 10" thick
- 360 degree powered rotation in either direction
- Adjustable footrest & lap belt
- Limited lifetime structural warranty
- Five year pro-rated electronics warranty