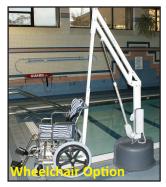

## Options:

- Upgrade Pack Item #F-700RLAP Includes battery, headrest, chest strap, cover
- Additional standard anchor Item #F-710RLA
- Headrest Item #F-722HRR
- Chest strap Item #F-423CS
- Protective cover Item #F-720RLC
- Spine board assembly Item #F-734RSA
- Gurney assembly Item #F-730RSA
- Sling seat option Item #F-706RLSS
- Wheelchair attachment Item #F-705
- Transport cart Item #F-714RTC
- Cycle attachment Item #F-019CA