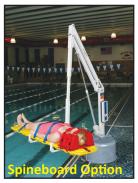

## Options:

- Upgrade Pack Item #F-700RLAP Includes battery, headrest, chest strap, cover
- Additional standard anchor Item #F-710RLA
- Headrest Item #F-722HRR
- Chest strap Item #F-423CS
- Protective cover Item #F-720RLC
- Spine board assembly Item #F-734RSA
- Gurney assembly Item #F-730RSA
- Sling seat option Item #F-706RLSS
- Wheelchair attachment Item #F-705
- Transport cart Item #F-714RTC
- Cycle attachment Item #F-019CA