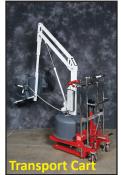

## Options:

- Upgrade Pack Item #F-700RLAP Includes battery, headrest, chest strap, cover
- Additional standard anchor Item #F-710RLA
- Headrest Item #F-722HRR
- Chest strap Item #F-423CS
- Protective cover Item #F-720RLC
- Spine board assembly Item #F-734RSA
- Gurney assembly Item #F-730RSA
- Sling seat option Item #F-706RLSS
- Wheelchair attachment Item #F-705
- Transport cart Item #F-714RTC
- Cycle attachment Item #F-019CA